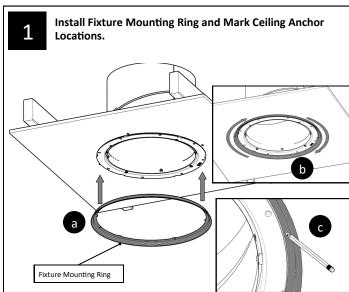

## Decorative Fixture Installation Instructions Appendix

For AuroraGlo

| Parts List *            | Quantity |
|-------------------------|----------|
| Decorative Fixture      | (1)      |
| a. AuroraGlo            |          |
| 2 Fixture Mounting Ring | (1)      |
| 3 Ceiling Anchors       | (4)      |
| 4 Anchor Screws         | (4)      |
| 5 Assembly Screw        | (4)      |

\*For suspended ceiling applications, use a ridged backer board to support Fixture Mounting Ring.

| Additional Materials and Tools |                           | Quantity |
|--------------------------------|---------------------------|----------|
| 1                              | Drill Bit 3/8 in (9.5 mm) | 1        |