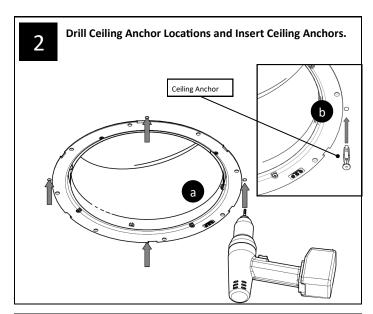

## Decorative Fixture Installation Instructions Appendix

For AuroraGlo

| Parts List *            | Quantity |
|-------------------------|----------|
| Decorative Fixture      | (1)      |
| a. AuroraGlo            |          |
| 2 Fixture Mounting Ring | (1)      |
| 3 Ceiling Anchors       | (4)      |
| 4 Anchor Screws         | (4)      |
| 5 Assembly Screw        | (4)      |