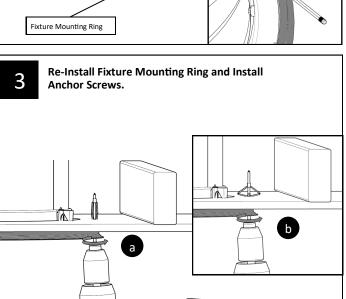

## Decorative Fixture Installation Instructions Appendix

For AuroraGlo

| Parts List *            | Quantity |
|-------------------------|----------|
| Decorative Fixture      | (1)      |
| a. AuroraGlo            |          |
| 2 Fixture Mounting Ring | (1)      |
| 3 Ceiling Anchors       | (4)      |
| 4 Anchor Screws         | (4)      |
| 5 Assembly Screw        | (4)      |