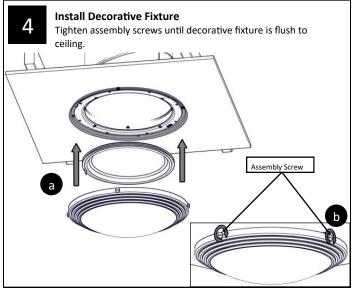

## Decorative Fixture Installation Instructions Appendix

For AuroraGlo

| Parts List *            | Quantity |
|-------------------------|----------|
| Decorative Fixture      | (1)      |
| a. AuroraGlo            |          |
| 2 Fixture Mounting Ring | (1)      |
| 3 Ceiling Anchors       | (4)      |
| 4 Anchor Screws         | (4)      |
| 5 Assembly Screw        | (4)      |