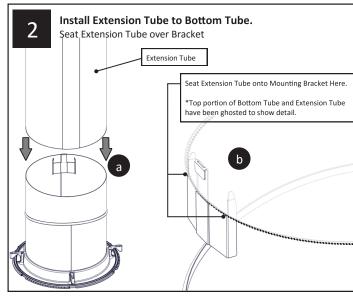

For Battery Replacement in the Solar Electric Night Light

- 1. Remove Solatube Decorative Fixture and Effect Lens
- 2. Remove Solar Electric NightLight housing assembly by gently lifting the assembly up and off of the mounting bracket. Remove the NightLight assembly from the tube.
- 3. Remove batteries from battery pack.
- Insert batteries to the (+) and (-) marks inside the battery pack.