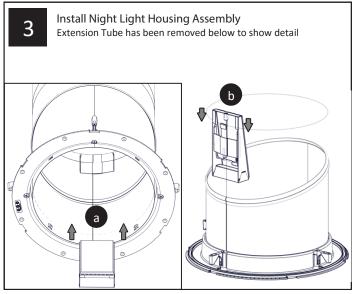

For Battery Replacement in the Solar Electric Night Light

- 1. Remove Solatube Decorative Fixture and Effect Lens
- 2. Remove Solar Electric NightLight housing assembly by gently lifting the assembly up and off of the mounting bracket. Remove the NightLight assembly from the tube.
- 3. Remove batteries from battery pack.
- Insert batteries to the (+) and (-) marks inside the battery pack.