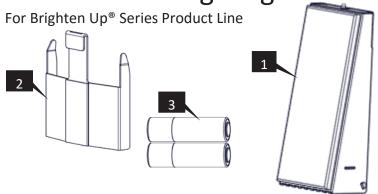

Solar Electric NightLight Installation Instructions Appendix

| Parts List |                                            | Quantity |
|------------|--------------------------------------------|----------|
| 1          | NightLight Housing Assembly                | (1)      |
| 2          | Mounting Bracket Assembly                  | (1)      |
| 3          | Rechargeable Battery NIMH AA 1500 mAh 1.2V | (2)      |