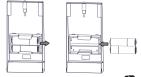

For Battery Replacement in the Solar Electric Night Light

- 1. Remove Solatube Decorative Fixture and Effect Lens
- 2. Remove Solar Electric NightLight housing assembly by gently lifting the assembly up and off of the mounting bracket. Remove the NightLight assembly from the tube.
- 3. Remove batteries from battery pack.
- Insert batteries to the (+) and (-) marks inside the battery pack.

Warning: Replace with only (x2) NiMH (nickel-metal-hydride) rechargeable batteries (NiMH AA 1500 mAh 1.2V).

Always remove old, weak or worn-out batteries promptly and recycle or dispose of them in accordance with Local and National Regulations