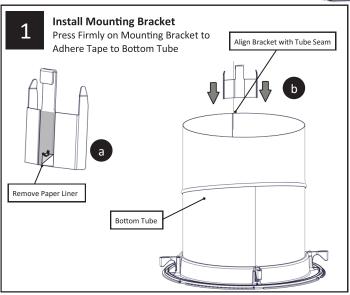

For Battery Replacement in the Solar Electric Night Light

- 1. Remove Solatube Decorative Fixture and Effect Lens
- 2. Remove Solar Electric NightLight housing assembly by gently lifting the assembly up and off of the mounting bracket. Remove the NightLight assembly from the tube.
- 3. Remove batteries from battery pack.
- Insert batteries to the (+) and (-) marks inside the battery pack.