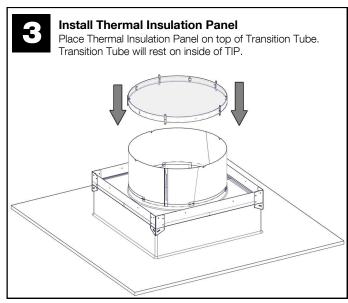

## **Installation Instructions Addendum**

| Parts List |                                   | Quantity |
|------------|-----------------------------------|----------|
| 1          | Thermal Insulation Panel (TIP)    | (1)      |
| 2          | 12 in (305 mm) Transition Tube    | (2)      |
| 3          | Tube Rivets                       | (6)      |
| 4          | Foil Tape 2in (50 mm) 18ft (5.5m) | (1)      |
| 5          | Tube Screws -#8 X 9/16 in (14mm)  | (11)     |
| 6          | Tube Belt                         | (1)      |