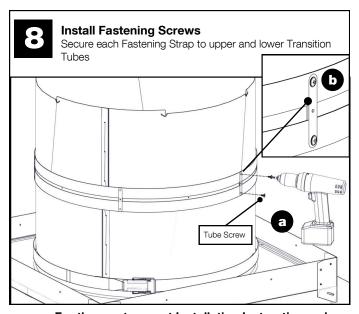

## **Installation Instructions Addendum**

| Parts List |                                   | Quantity |
|------------|-----------------------------------|----------|
| 1          | Thermal Insulation Panel (TIP)    | (1)      |
| 2          | 12 in (305 mm) Transition Tube    | (2)      |
| 3          | Tube Rivets                       | (6)      |
| 4          | Foil Tape 2in (50 mm) 18ft (5.5m) | (1)      |
| 5          | Tube Screws -#8 X 9/16 in (14mm)  | (11)     |
| 6          | Tube Belt                         | (1)      |