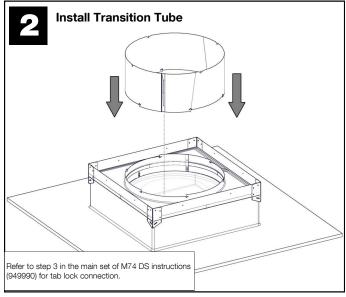

## **Installation Instructions Addendum**

| Parts List |                                   | Quantity |
|------------|-----------------------------------|----------|
| 1          | Thermal Insulation Panel (TIP)    | (1)      |
| 2          | 12 in (305 mm) Transition Tube    | (2)      |
| 3          | Tube Rivets                       | (6)      |
| 4          | Foil Tape 2in (50 mm) 18ft (5.5m) | (1)      |
| 5          | Tube Screws -#8 X 9/16 in (14mm)  | (11)     |
| 6          | Tube Belt                         | (1)      |