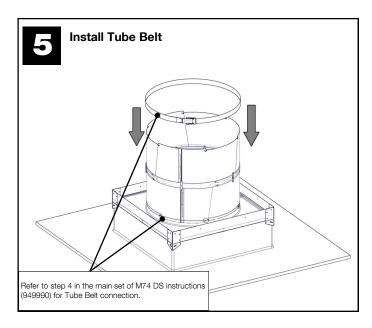

## **Installation Instructions Addendum**

| Parts List |                                   | Quantity |
|------------|-----------------------------------|----------|
| 1          | Thermal Insulation Panel (TIP)    | (1)      |
| 2          | 12 in (305 mm) Transition Tube    | (2)      |
| 3          | Tube Rivets                       | (6)      |
| 4          | Foil Tape 2in (50 mm) 18ft (5.5m) | (1)      |
| 5          | Tube Screws -#8 X 9/16 in (14mm)  | (11)     |
| 6          | Tube Belt                         | (1)      |