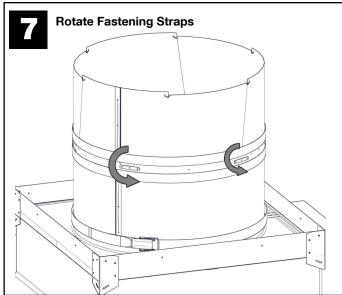

## **Installation Instructions Addendum**

| Parts List |                                   | Quantity |
|------------|-----------------------------------|----------|
| 1          | Thermal Insulation Panel (TIP)    | (1)      |
| 2          | 12 in (305 mm) Transition Tube    | (2)      |
| 3          | Tube Rivets                       | (6)      |
| 4          | Foil Tape 2in (50 mm) 18ft (5.5m) | (1)      |
| 5          | Tube Screws -#8 X 9/16 in (14mm)  | (11)     |
| 6          | Tube Belt                         | (1)      |