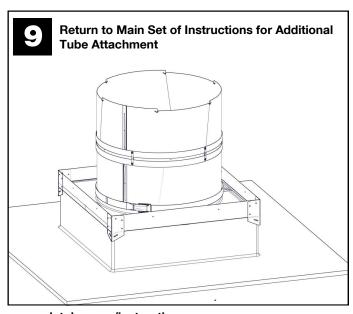

## **Installation Instructions Addendum**

| Parts List |                                   | Quantity |
|------------|-----------------------------------|----------|
| 1          | Thermal Insulation Panel (TIP)    | (1)      |
| 2          | 12 in (305 mm) Transition Tube    | (2)      |
| 3          | Tube Rivets                       | (6)      |
| 4          | Foil Tape 2in (50 mm) 18ft (5.5m) | (1)      |
| 5          | Tube Screws -#8 X 9/16 in (14mm)  | (11)     |
| 6          | Tube Belt                         | (1)      |