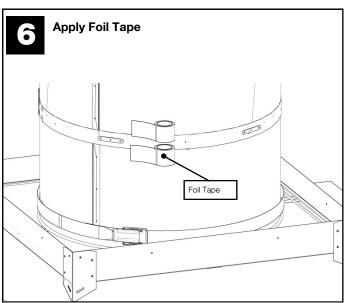

## **Installation Instructions Addendum**

| Parts List |                                   | Quantity |
|------------|-----------------------------------|----------|
| 1          | Thermal Insulation Panel (TIP)    | (1)      |
| 2          | 12 in (305 mm) Transition Tube    | (2)      |
| 3          | Tube Rivets                       | (6)      |
| 4          | Foil Tape 2in (50 mm) 18ft (5.5m) | (1)      |
| 5          | Tube Screws -#8 X 9/16 in (14mm)  | (11)     |
| 6          | Tube Belt                         | (1)      |