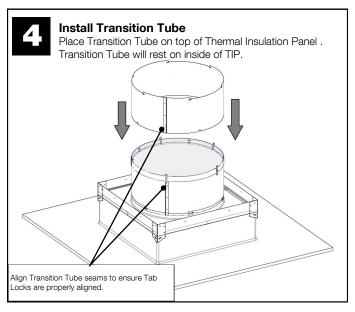

## **Installation Instructions Addendum**

| Parts List |                                   | Quantity |
|------------|-----------------------------------|----------|
| 1          | Thermal Insulation Panel (TIP)    | (1)      |
| 2          | 12 in (305 mm) Transition Tube    | (2)      |
| 3          | Tube Rivets                       | (6)      |
| 4          | Foil Tape 2in (50 mm) 18ft (5.5m) | (1)      |
| 5          | Tube Screws -#8 X 9/16 in (14mm)  | (11)     |
| 6          | Tube Belt                         | (1)      |