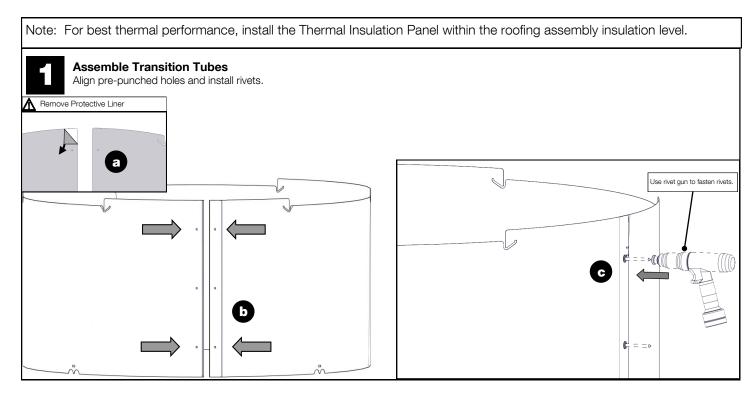

## **Installation Instructions Addendum**

| Parts List |                                   | Quantity |
|------------|-----------------------------------|----------|
| 1          | Thermal Insulation Panel (TIP)    | (1)      |
| 2          | 12 in (305 mm) Transition Tube    | (2)      |
| 3          | Tube Rivets                       | (6)      |
| 4          | Foil Tape 2in (50 mm) 18ft (5.5m) | (1)      |
| 5          | Tube Screws -#8 X 9/16 in (14mm)  | (11)     |
| 6          | Tube Belt                         | (1)      |

| Parts List |                                            | Quantity |
|------------|--------------------------------------------|----------|
| 1          | Screw Gun with Phillips #2 Screw Drive Bit |          |
| 2          | Rivet Gun                                  |          |