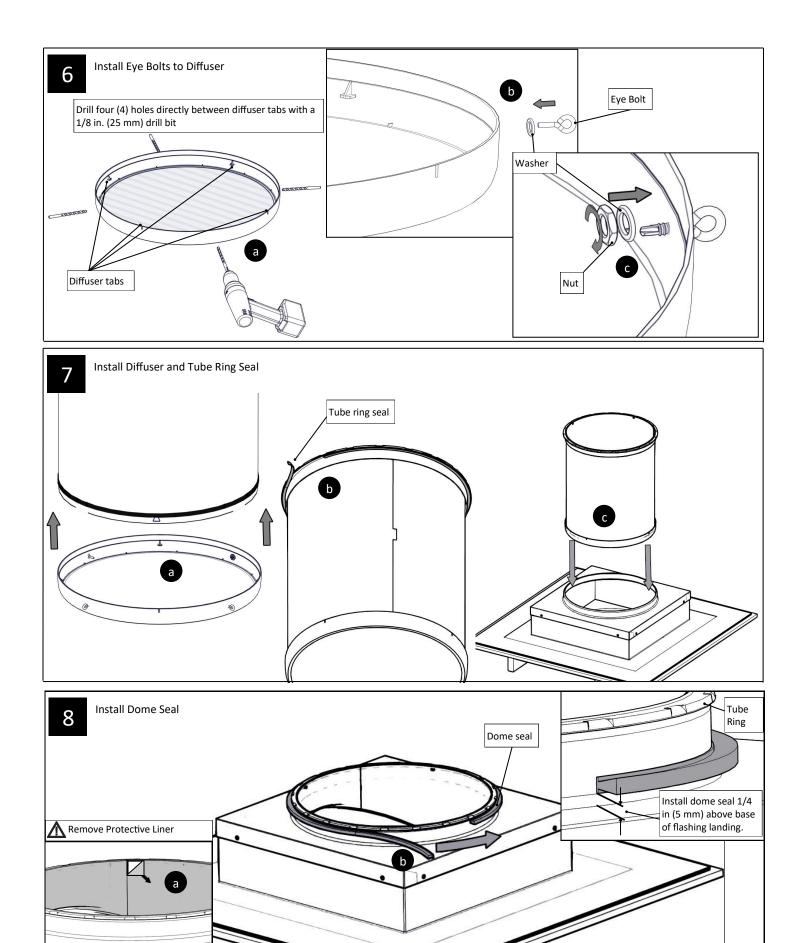

<sup>\*†</sup>Required for FEMA applications.

Installation Instructions: The following components are required for installations in all FEMA Shelter applications: 750 DS Polycarbonate Inner Dome, Curb Cap Insulation, Polycarbonate Prismatic Diffuser, and wire Suspension Kit.