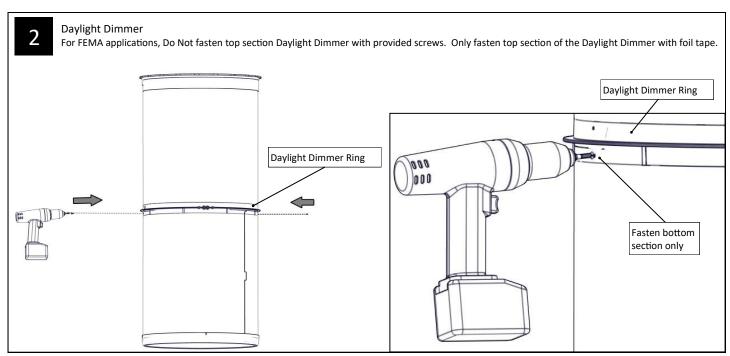

#### **Installation Instructions Appendix**

The following instructions only provide critical steps for the Solatube Thermal Insulation Panel and Daylight Dimmer for all FEMA applications. For complete instructions, please visit our Technical Resources page at www.solatube.com/instructions.