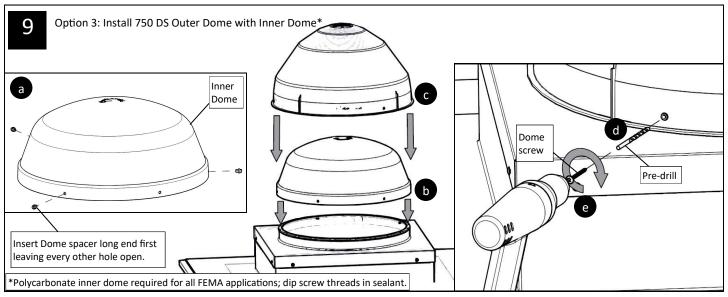

<sup>\*†</sup>Required for FEMA applications.

Installation Instructions: The following components are required for installations in all FEMA Shelter applications: 750 DS Polycarbonate Inner Dome, Curb Cap Insulation, Polycarbonate Prismatic Diffuser, and wire Suspension Kit.