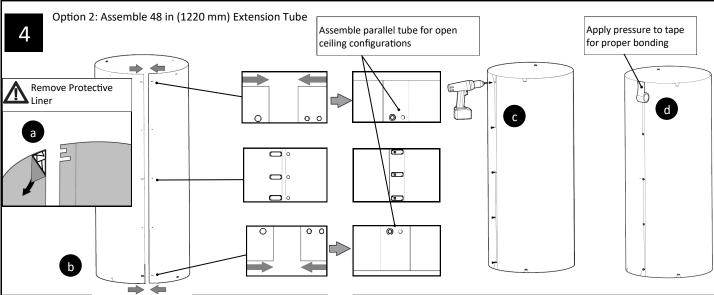

<sup>\*†</sup>Required for FEMA applications.

Installation Instructions: The following components are required for installations in all FEMA Shelter applications: 750 DS Polycarbonate Inner Dome, Curb Cap Insulation, Polycarbonate Prismatic Diffuser, and wire Suspension Kit.