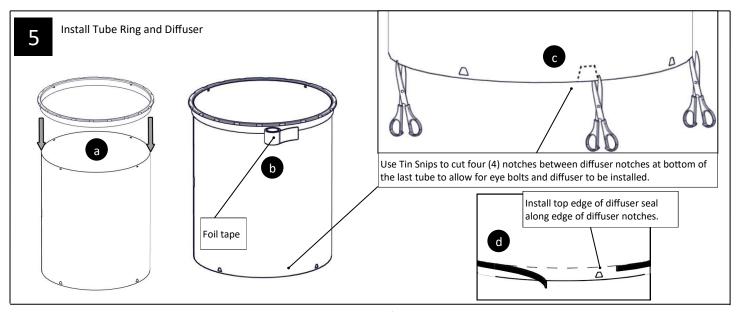

<sup>\*†</sup>Required for FEMA applications.

Installation Instructions: The following components are required for installations in all FEMA Shelter applications: 750 DS Polycarbonate Inner Dome, Curb Cap Insulation, Polycarbonate Prismatic Diffuser, and wire Suspension Kit.