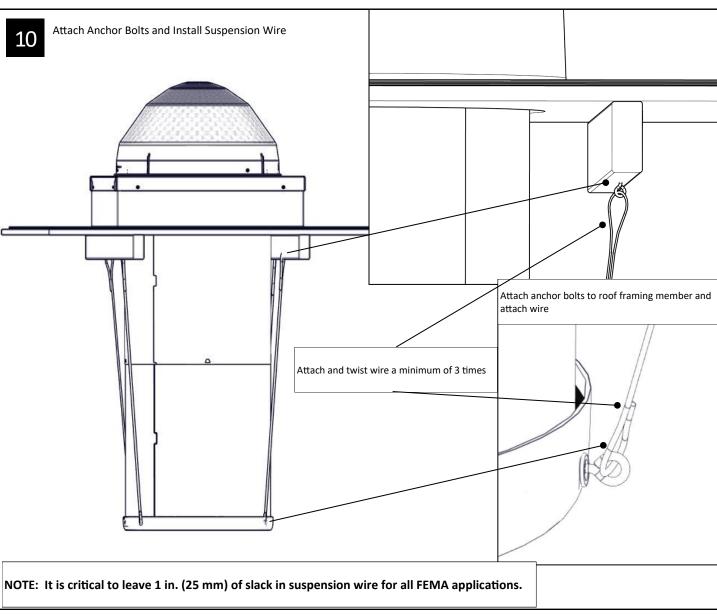

<sup>\*†</sup>Required for FEMA applications.

Installation Instructions: The following components are required for installations in all FEMA Shelter applications: 750 DS Polycarbonate Inner Dome, Curb Cap Insulation, Polycarbonate Prismatic Diffuser, and wire Suspension Kit.