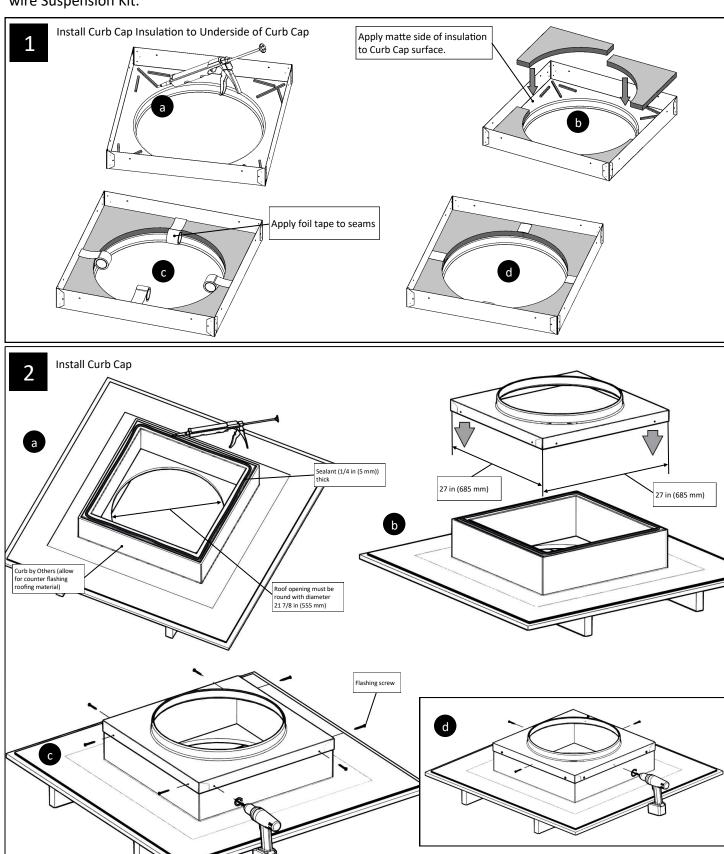

<sup>\*†</sup>Required for FEMA applications.

Installation Instructions: The following components are required for installations in all FEMA Shelter applications: 750 DS Polycarbonate Inner Dome, Curb Cap Insulation, Polycarbonate Prismatic Diffuser, and wire Suspension Kit.