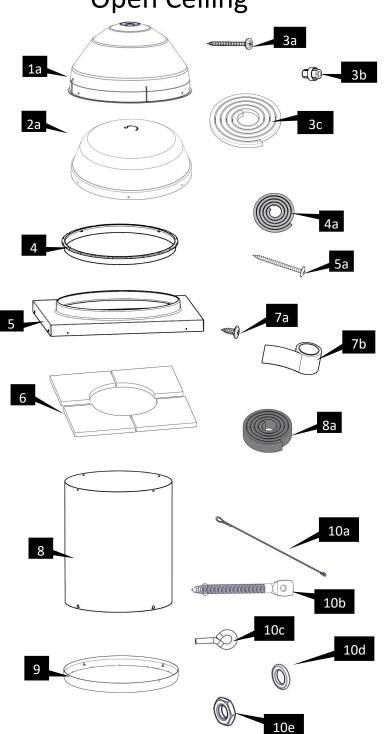

## **Open Ceiling**

| Parts List * |                                                             | Quantity |
|--------------|-------------------------------------------------------------|----------|
| 1            | 750 DS Dome with Raybender® 3000 Technology                 | (1)      |
| 2            | Inner Dome for 750 DS (Polycarbonate) *+                    | (1)      |
| 3            | Dome Fasteners                                              |          |
|              | a. Dome Screw #8 X 1 5/8 in (40 mm)                         | (4)      |
|              | b. Dome Spacer                                              | (3)      |
|              | c. Dome Seal                                                | (1)      |
| 4            | Tube Ring                                                   | (1)      |
|              | a. Tube Ring Seal (Required for all Open Ceiling Units)     | (1)      |
| 5            | Curb Cap Roof Flashing *†                                   | (1)      |
| J            | a. Flashing Screws - #10 X 2 in (50 mm)                     | (21)     |
| 6            | Curb Cap Insulation *†                                      | (1)      |
|              | Tube Fastener Kit                                           | (1)      |
| 7            | a. Tube Screws - #8 X 9/16 in (14 mm)                       | (5)      |
|              | b. 2 in (50 mm) Foil Tape - 18 ft (5.5 m)                   | (1)      |
| 8            | Spectralight® Infinity Tubes                                |          |
|              | a. 24 in (610 mm) Extension Tube with Tube<br>Fastener Kit  | (1)      |
|              | b. 48 in (1220 mm) Extension Tube with Tube<br>Fastener Kit | (1)      |
| 9            | Diffuser for Open Ceiling (Polycarbonate)*†                 | (1)      |
|              | a. Diffuser Seal                                            | (1)      |
| 10           | Suspension Wire Kit *†                                      |          |
|              | A. Wire 12 Gauge 25 ft. (7.5 m)                             | (2)      |
|              | B. Screw Hanger 3 in (76 mm)                                | (4)      |
|              | C. Eye Bolt                                                 | (4)      |
|              | D. Washer                                                   | (8)      |
|              | E. Nut                                                      | (4)      |

<sup>\*</sup>Components shown not included in all kits, see label on box.

<sup>\*†</sup>Required for FEMA applications.

Installation Instructions: The following components are required for installations in all FEMA Shelter applications: 750 DS Polycarbonate Inner Dome, Curb Cap Insulation, Polycarbonate Prismatic Diffuser, and wire Suspension Kit.