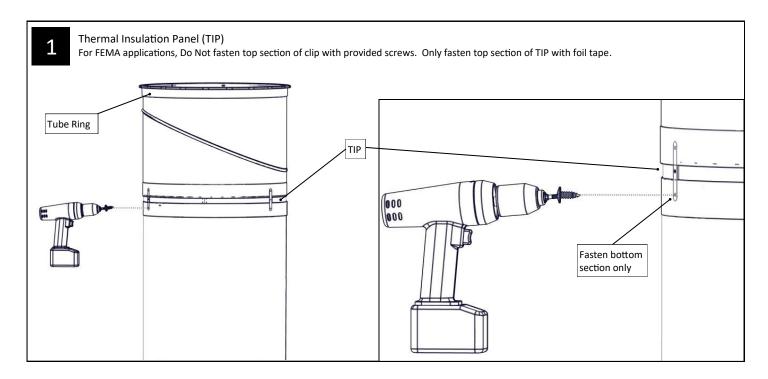

#### **Installation Instructions Appendix**

The following instructions only provide critical steps for the Solatube Thermal Insulation Panel and Daylight Dimmer for all FEMA applications. For complete instructions, please visit our Technical Resources page at www.solatube.com/instructions.