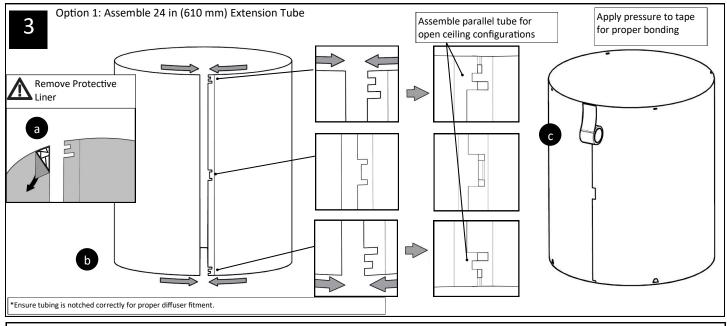

<sup>\*†</sup>Required for FEMA applications.

Installation Instructions: The following components are required for installations in all FEMA Shelter applications: 750 DS Polycarbonate Inner Dome, Curb Cap Insulation, Polycarbonate Prismatic Diffuser, and wire Suspension Kit.