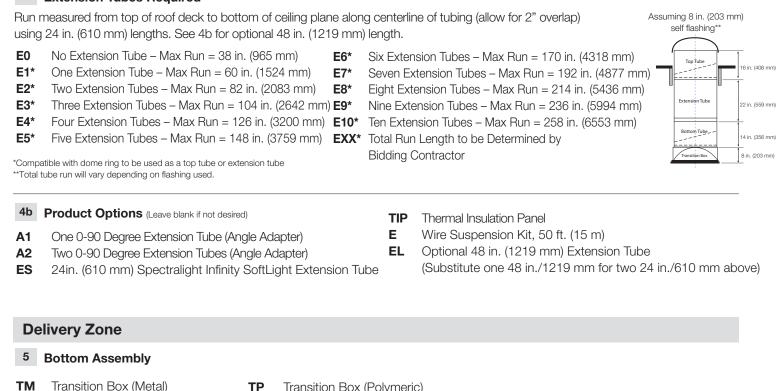

#### 4a **Extension Tubes Required**

- ТМ Transition Box (Metal)
- Transition Box (Polymeric)

- 6 **Diffuser Lens**
- L1 OptiView® Diffuser

L2 Prismatic Diffuser

Diffuser/Ceiling Assembly includes transition box.